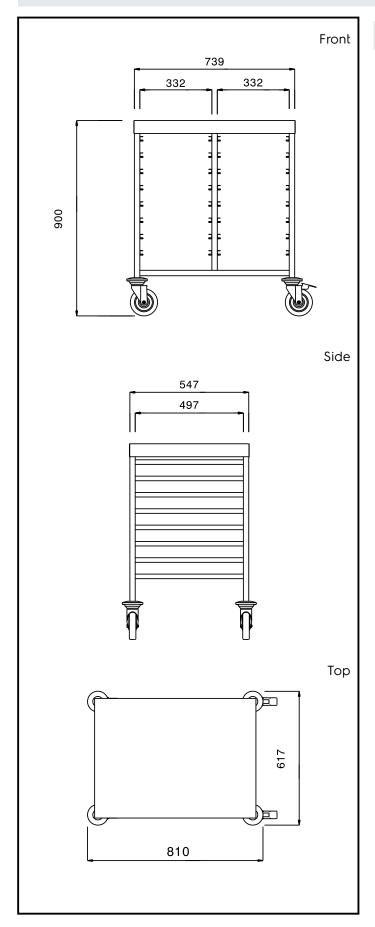

## **Key Information:**

External dimensions, Width:

361255 (CTR161T) 617 mm

External dimensions, Depth: 810 mm

External dimensions, Height: 900 mm

Wheel material: Zinc plated
Wheel diameter: Ø 125

Net weight: 26 kg